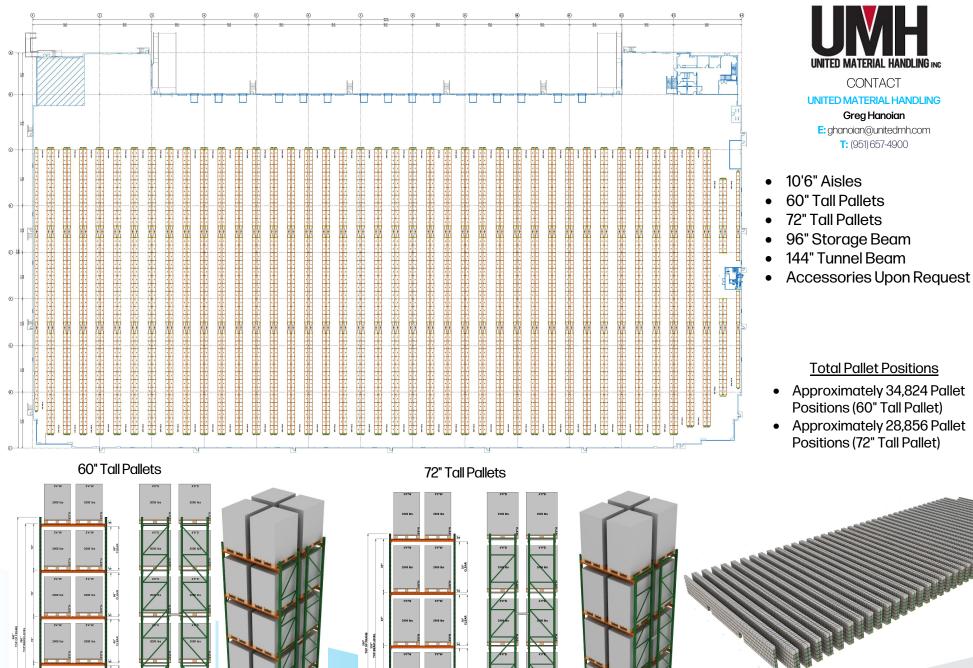

5

10" SIDE VIEW

No warranty or representation is made to the accuracy of the conceptual racking plan or rendering racking plan. No liability of any kind is to be imposed on the broker or owner herein and shall not be held responsible for any decisions made based on such information.

10" SIDE VIEW

**Total Pallet Positions** 

LINITED MATERIAL HANDLING INC CONTACT UNITED MATERIAL HANDLING

Greg Hanoian E: ghanoian@unitedmh.com T: (951) 657-4900

60" Tall Pallets

72" Tall Pallets 96" Storage Beam

144" Tunnel Beam

- Approximately 34,824 Pallet Positions (60" Tall Pallet)
- Approximately 28,856 Pallet Positions (72" Tall Pallet)